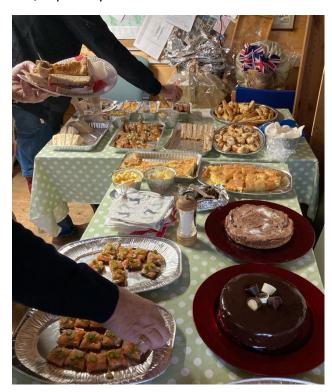

## Other news:

An excellent Christmas party was held at the Shed on 21<sup>st</sup> December, with the majority of the food provided by Terry and his wife, Cathy. Great attendance and everyone was very full when they left, especially after the desserts.